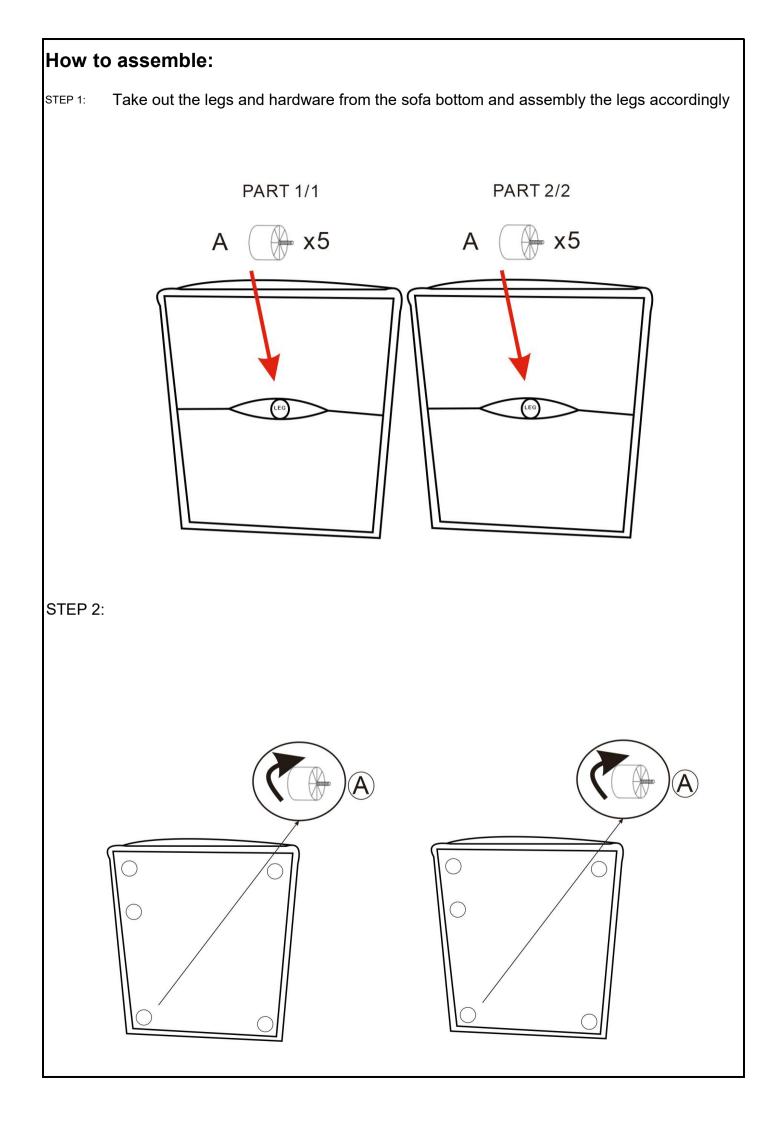

## ASSEMBLY INSTRUCTION FOR ACME FURNITURE MODEL#LV03680 #LV03690

Thank you for purchasing the quality product.Be sure to check all packing matorial carofully for small parts which may have come loose inside the carton during shipment Seperate, identify and count all parts and metal hardware.Compare with all parts list to be sure all parts are present. If any part(s) are missing or damaged, please contact your local fumiturdealer.Foreficient and speedy service, please indicate the model number and code letter of part(s) needed.

| **Do not fully tighten screws untl fully assembled ***<br>COMPONENT PARTS |           |          |
|---------------------------------------------------------------------------|-----------|----------|
| DESCRIPTION                                                               | PART NAME | QTY(PCS) |
| 1                                                                         | L Chaise  | 1        |
| 2                                                                         | R Chaise  | 1        |
| 4                                                                         | Backrest  | 2        |
| \$                                                                        | Pillow    | 4        |
| Α                                                                         | LEG       | 10       |
| <image/>                                                                  |           |          |