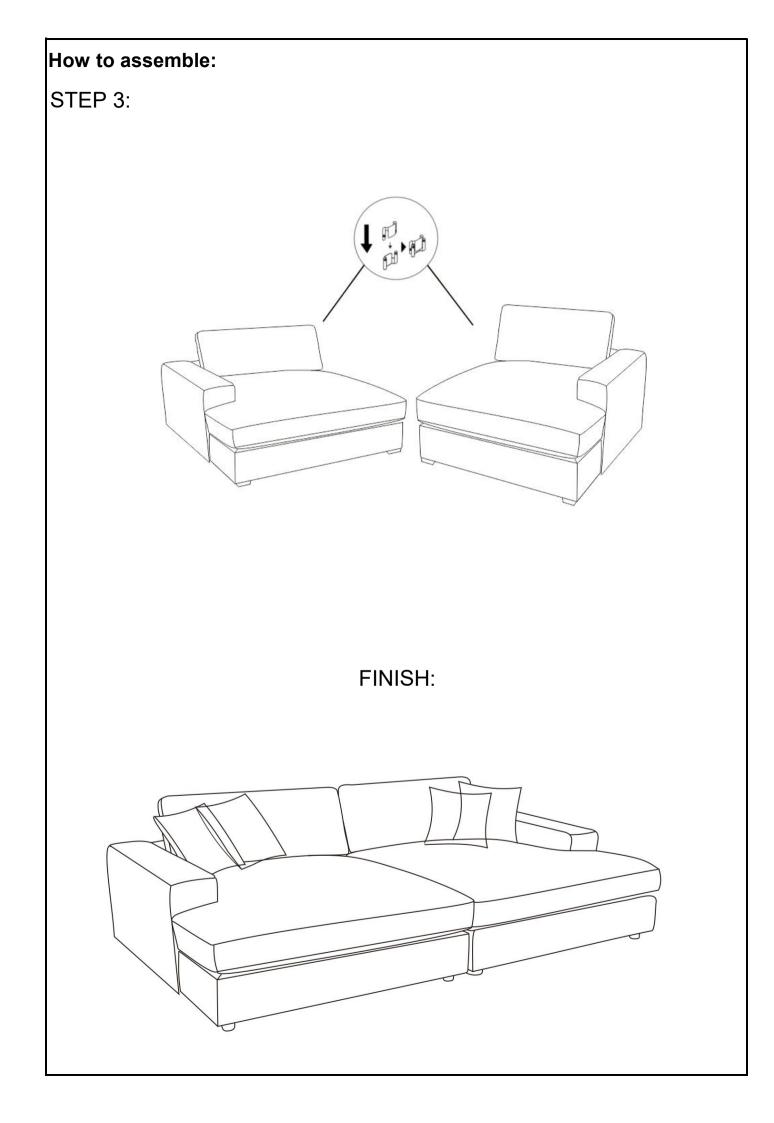

## ASSEMBLY INSTRUCTION FOR ACME FURNITURE MODEL#LV03680 #LV03690

Thank you for purchasing the quality product.Be sure to check all packing matorial carofully for small parts which may have come loose inside the carton during shipment Seperate, identify and count all parts and metal hardware.Compare with all parts list to be sure all parts are present. If any part(s) are missing or damaged, please contact your local fumiturdealer.Foreficient and speedy service, please indicate the model number and code letter of part(s) needed.

| **Do not fully tighten screws untl fully assembled ***<br>COMPONENT PARTS |           |          |
|---------------------------------------------------------------------------|-----------|----------|
| DESCRIPTION                                                               | PART NAME | QTY(PCS) |
| 1                                                                         | L Chaise  | 1        |
| 2                                                                         | R Chaise  | 1        |
| 4                                                                         | Backrest  | 2        |
| \$                                                                        | Pillow    | 4        |
| Α                                                                         | LEG       | 10       |
| <image/>                                                                  |           |          |